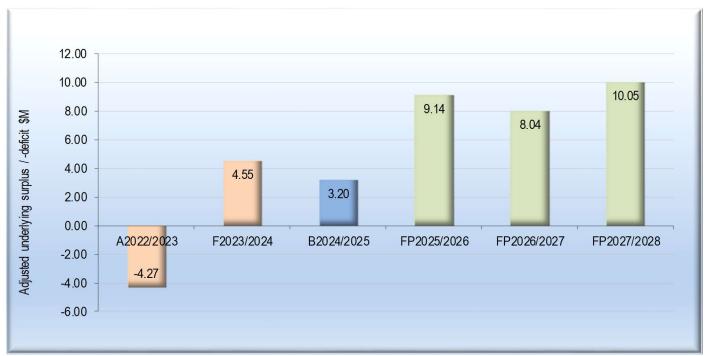

### **Financial Sustainability**

Source: Section 3

The underlying result is the net surplus adjusted for non-recurrent capital grants, non-monetary asset contributions, and capital contributions from other sources. It is a measure of financial sustainability and Council's ability to achieve its service delivery objectives as it is not impacted by capital income items which can often mask the operating result.

A Financial Plan for the years 2024/2025 to 2033/2034 has been developed to assist Council in adopting a budget within a longer term prudent financial framework. The key objective of the Financial Plan is financial sustainability in the medium to longer term, while still achieving Council's future outcome areas (strategic objectives) as specified in the Council Plan. The adjusted surplus result, which is a measure of financial sustainability, portrays positive outcomes in terms of net surplus comprehensive results for the entire tenyear period outlook (2024/2025 to 2033/2034). This can be achieved after absorbing the impact of borrowing and the graduated increase in the superannuation guarantee by the Federal Government. Further indicators of the long-term financial sustainability of Councils are the financial sustainability risk indicators as defined by Victorian Auditor General's Office (VAGO). Council is in a sound position financially with all indicators showing results within acceptable low to medium risk levels. The following table show these indicators over the ten-year period, shading green for low risk and yellow for medium risk.