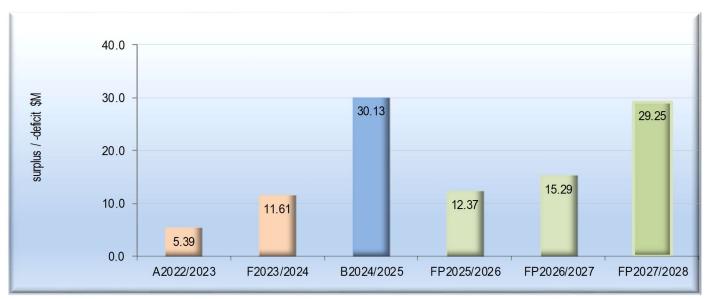

### **Comprehensive result**

Source: Section 3

The expected comprehensive result for the 2024/2025 year is a surplus of \$30.13 million, which is an increase of \$18.52 million over the 2023/2024 Forecast Budget. It is anticipated that a surplus result will be achieved throughout the Financial Plan period. The forecast comprehensive result for the 2023/2024 year is a surplus of \$11.61 million which is lower than the adopted budget by \$24.8 million. This is due to income recognition of Capital grants previously expected in 2023/2024 (including \$24.2 million for the Ringwood multi-level carpark) being deferred to 2024/2025 in line with accounting standards. However, the comprehensive result is not the only measure that identifies Council's position in ensuring financial sustainability and delivering services, given that it comprises of income of a capital nature and grants. Hence, Council continues to measure the underlying result as well as the comprehensive result, when considering particular decisions.