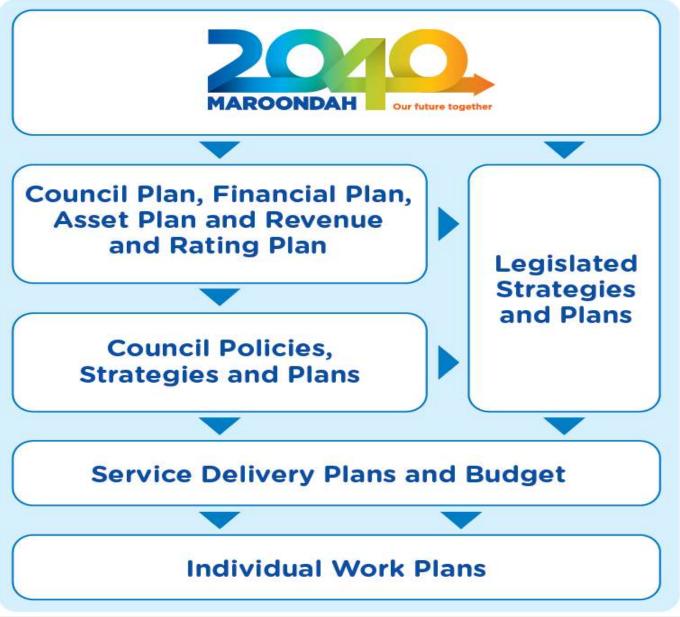

## **1.1 Legislative planning and accountability framework**

The Budget is a rolling four-year plan that outlines the financial and non-financial resources that Council requires to achieve the strategic objectives described in the Council Plan. The diagram below depicts the integrated planning framework used at Maroondah City Council. At each stage of the framework there are opportunities for community and stakeholder input. This is important to ensure transparency and accountability to both residents and ratepayers.

Figure 1: Maroondah City Council's Integrated Planning Framework

Council's framework is underpinned by the shared long-term community vision detailed in *Maroondah 2040* 'Our Future Together'. Council has recently undertaken a review of *Maroondah 2040* 'Our future together' in consultation with the Maroondah community. The refreshed Community Vision was adopted in June 2021.