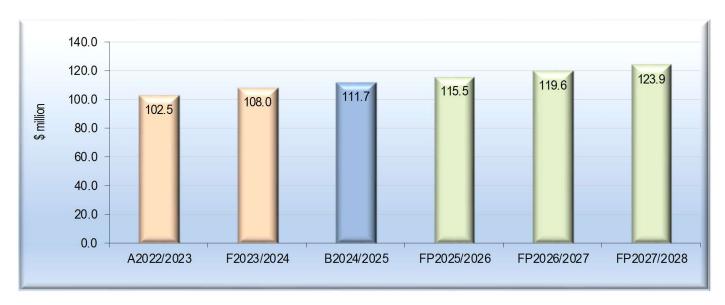

#### **Total Rates & Charges**

A = Actual F = Forecast B = Budget FP = Financial Plan estimates

Source: Section 3

Rates will increase by 2.75% (as applied to the Base Average Property Rate in accordance with ESC formulae) and waste charges to increase by 2.75% in 2024/2025 year in line with contract obligations and planning the implementation of Victoria's Recycling Policy. Total rates and charges of \$111.7 million, which includes \$0.59 million generated from supplementary rates. This rate increase is in line with Council's rating strategy.

Future rate increases are tied to the assumed rate cap each year based on predicted annual CPI increases (as applied to the Base Average Property Rate in accordance with ESC formulae). Waste charges are estimated to increase by 2.75% in 2024/2025, 4.45% in 2025/2026, 4.00% in 2026/2027 and by 5.00% in 2027/2028. The increase in the waste charge is to anticipate the State requirements of the circular economy and ensuring Council meets the required outcomes of the State Government's Policy Paper '*Transforming Recycling in Victoria*'.