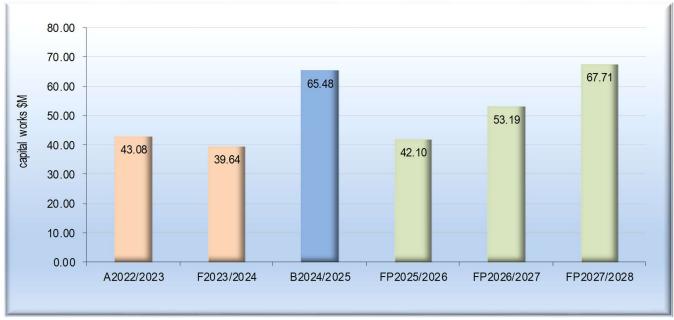

## **Capital expenditure**

Source: Section 5

The capital works program for the 2024/2025 year is expected to be \$65.49 million of which \$26.71 million will come from external grants including \$24.2 million of carried forward funding for the Activity Centre Carpark Development Program, \$0.23 million from contributions, and \$1.81 million will be funded by sale of assets and the balance \$36.74 million internally through general rates and cash holdings. The priorities for the capital expenditure program have been established through a rigorous process of consultation that has enabled Council to assess community needs and develop sound business cases for each project. Refer Section 3 for the Statement of Capital Works and Section 4.5 for details of the capital works program.