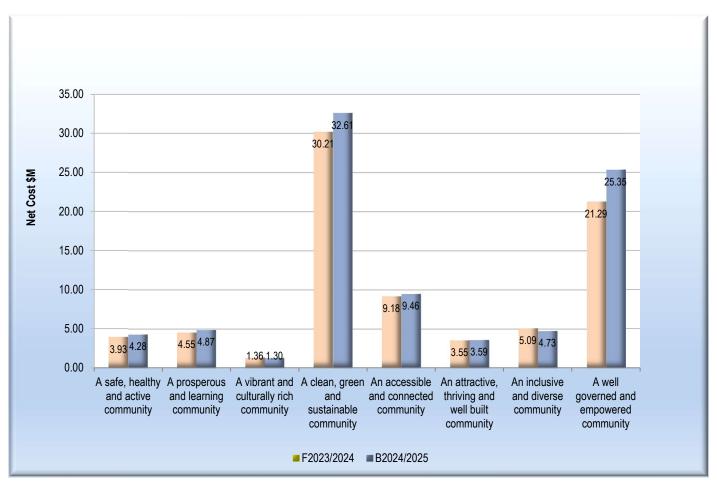

### **Strategic objectives**

The Budget includes a range of services and initiatives to be funded that will contribute to achieving the strategic objectives specified in the Council Plan. The below graph shows the level of funding allocated in the budget to achieve the strategic objectives as set out in the Council Plan for the 2024/2025 year.

#### Council net expenditure allocations per \$100

The above chart provides an indication of how Council allocates its expenditure across the main services that it delivers. It shows how much is allocated to each service for every \$100 that Council spends.

- A safe, healthy and active community
- A prosperous and learning community
- A vibrant and culturally rich community
- A clean, green and sustainable community
- An accessible and connected community
- An attractive, thriving and well-built community
- An inclusive and diverse community
- A well governed and empowered community