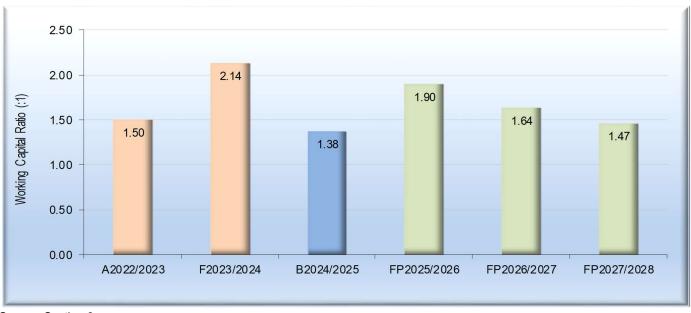

## **Financial Position (Working Capital)**

Source: Section 3

The working capital ratio calculated as Current Assets divided by Current Liabilities is a key indicator to assess Council's ability to meet current commitments. The expected working capital ratio for 2024/2025 is 1.38 which means that Council can meet its short-term obligations and has sufficient cash or operating liquidity remaining to meet fluctuating cash levels during the year. Future years (2025/2026 to 2027/2028) are expected to remain relatively steady and positive.

|                                 | Measures | Forecast<br>Actual | Budget    |           |           |           | F         | inancial Pla<br>Projections |           |           |           |           |
|---------------------------------|----------|--------------------|-----------|-----------|-----------|-----------|-----------|-----------------------------|-----------|-----------|-----------|-----------|
| Indicator                       |          | 2023/2024          | 2024/2025 | 2025/2026 | 2026/2027 | 2027/2028 | 2028/2029 | 2029/2030                   | 2030/2031 | 2031/2032 | 2032/2033 | 2033/2034 |
| Net Result %                    | > 0%     | 7.0%               | 17.3%     | 6.6%      | 8.3%      | 15.2%     | 10.9%     | 11.8%                       | 7.6%      | 8.0%      | 8.4%      | 13.4%     |
| Liquidity Ratio                 | > 1.0    | 2.14               | 1.38      | 1.90      | 1.64      | 1.47      | 1.61      | 1.80                        | 2.04      | 2.25      | 2.49      | 2.54      |
| Internal<br>financing %         | > 100%   | 110.1%             | 121.4%    | 98.7%     | 113.3%    | 138.6%    | 148.2%    | 142.1%                      | 129.0%    | 129.1%    | 131.9%    | 138.1%    |
| Indebtedness<br>%               | ≤ 40%    | 24.4%              | 12.5%     | 18.0%     | 16.5%     | 12.5%     | 9.2%      | 9.4%                        | 7.4%      | 6.2%      | 6.0%      | 4.8%      |
| Capital<br>replacement<br>ratio | > 1.5    | 1.36               | 2.15      | 1.33      | 1.62      | 2.01      | 1.41      | 1.52                        | 1.15      | 1.19      | 1.18      | 1.60      |
| Renewal gap<br>ratio            | > 1.0    | 1.02               | 1.14      | 1.11      | 1.39      | 1.87      | 1.29      | 1.41                        | 1.02      | 1.05      | 1.03      | 1.45      |