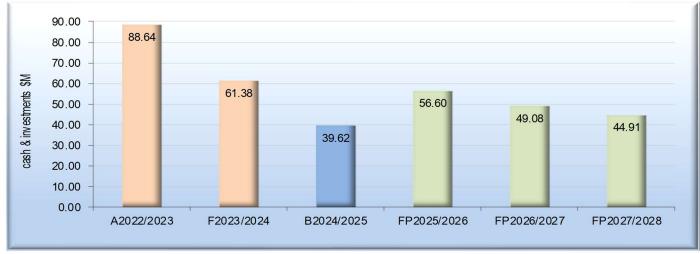

### **Cash and investments**

Cash and investments are expected to decrease by \$21.76 million during the year to \$39.62 million (Cash and cash equivalents \$24.05 million and Financial Assets \$15.57 million) as at 30 June 2025. The decrease in cash and investments is in line with Council's Financial Plan. The higher level of cash and investments for 2023/2024 relates to the receipt of capital grant relating to Ringwood multi-level carpark. Cash and investments are forecast to be \$61.38 million as at 30 June 2024. A strong cash position will be maintained over the term of the Council's Long Term Financial Plan.