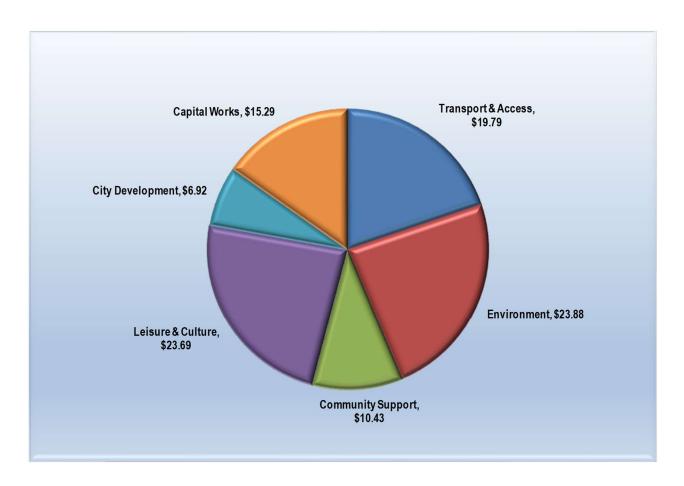

### **Strategic objectives**

The Budget includes a range of services and initiatives to be funded that will contribute to achieving the strategic objectives specified in the Council Plan. The below graph shows the level of funding allocated in the budget to achieve the strategic objectives as set out in the Council Plan for the 2024/2025 year.

Source: Section 2

#### Council net expenditure allocations per \$100

The above chart provides an indication of how Council allocates its expenditure across the main services that it delivers. It shows how much is allocated to each service for every \$100 that Council spends.