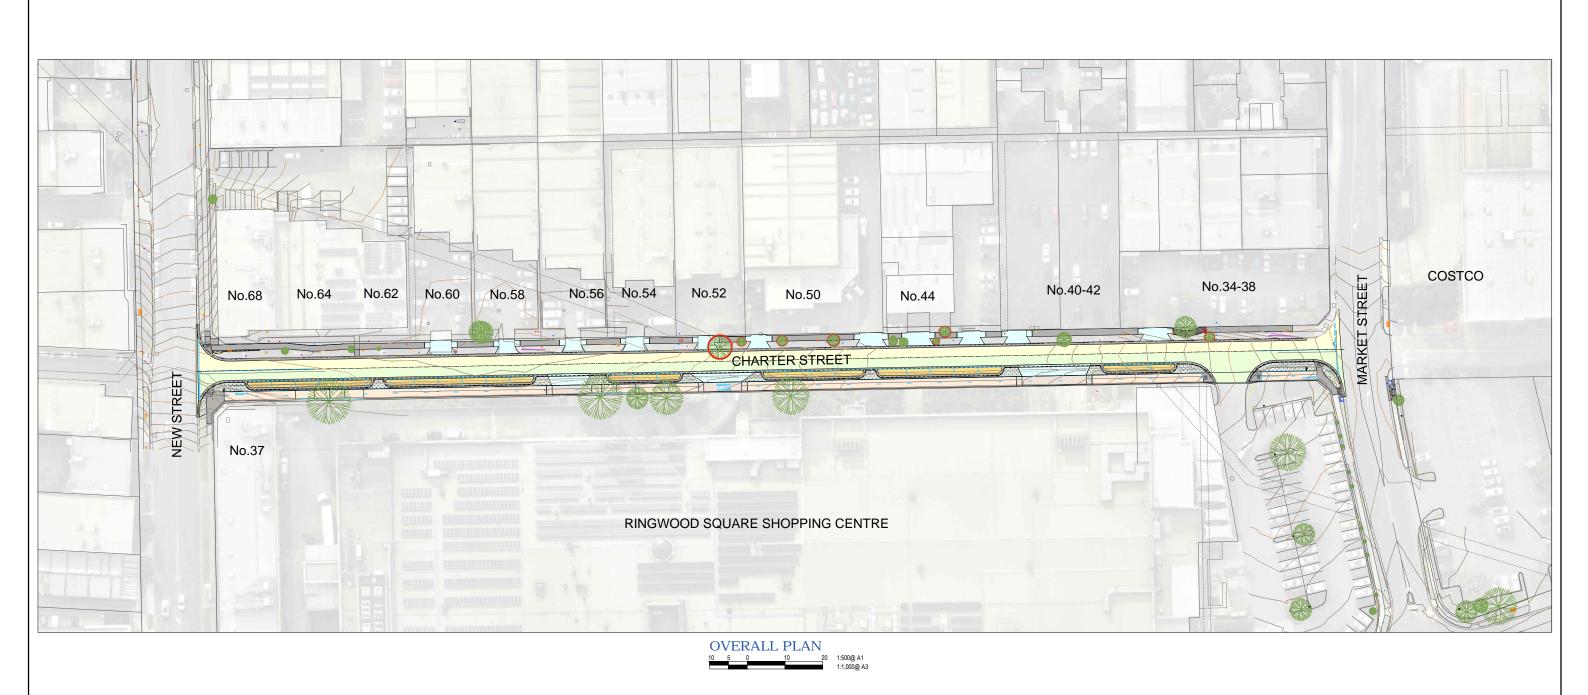

FUNCTIONAL DESIGN

**ROAD AND CAR PARK UPGRADE WORKS** 

CHARTER STREET, RINGWOOD

OVERALL PLAN

WARNING
BEWARE OF UNDERGROUND SERVICES
THE LOCATION OF EXISTING UNDERGROUND SERVICES ARE APPROXIMATE
ONLY AND THEIR EXACT POSITION SHOULD BE PROVEN ON SITE. NO
GUARANTEE IS GIVEN THAT ALL EXISTING SERVICES ARE SHOWN.